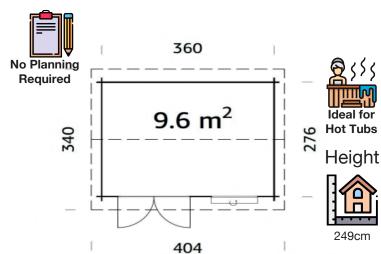

380 x 290cm

28mm

22.2m<sup>3</sup>

9.6m<sup>2</sup>

151 x 175cm

66 x 111cm

19mm

16mm

## **FULL SPECIFICATION**

| CABIN SIZE:     | 380 x 290cm x 249cm |
|-----------------|---------------------|
| WALL THICKNESS: | 28mm                |
| VOLUME:         | 22.2m³              |
| AREA:           | 9.6m²               |
| DOOR OPENING:   | 151 x 175cm         |
| WINDOW OPENING: | 66 x 111cm          |
| FLOORS BOARDS:  | 19mm                |
| ROOF BOARDS:    | 16mm                |
| ROOF OVERHANG:  | N/A                 |
| UNDER PLANNING: | Yes                 |
|                 |                     |