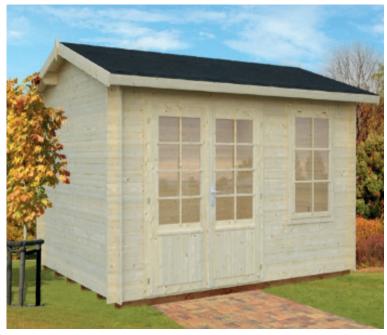

## **SAN ANTONIO**

Enjoy being in your summerhouse or home office, taking in the views of your garden on a sunny day or safely tucked away in the warm interior of this San Antonio Log Cabin on a wet and windy day.